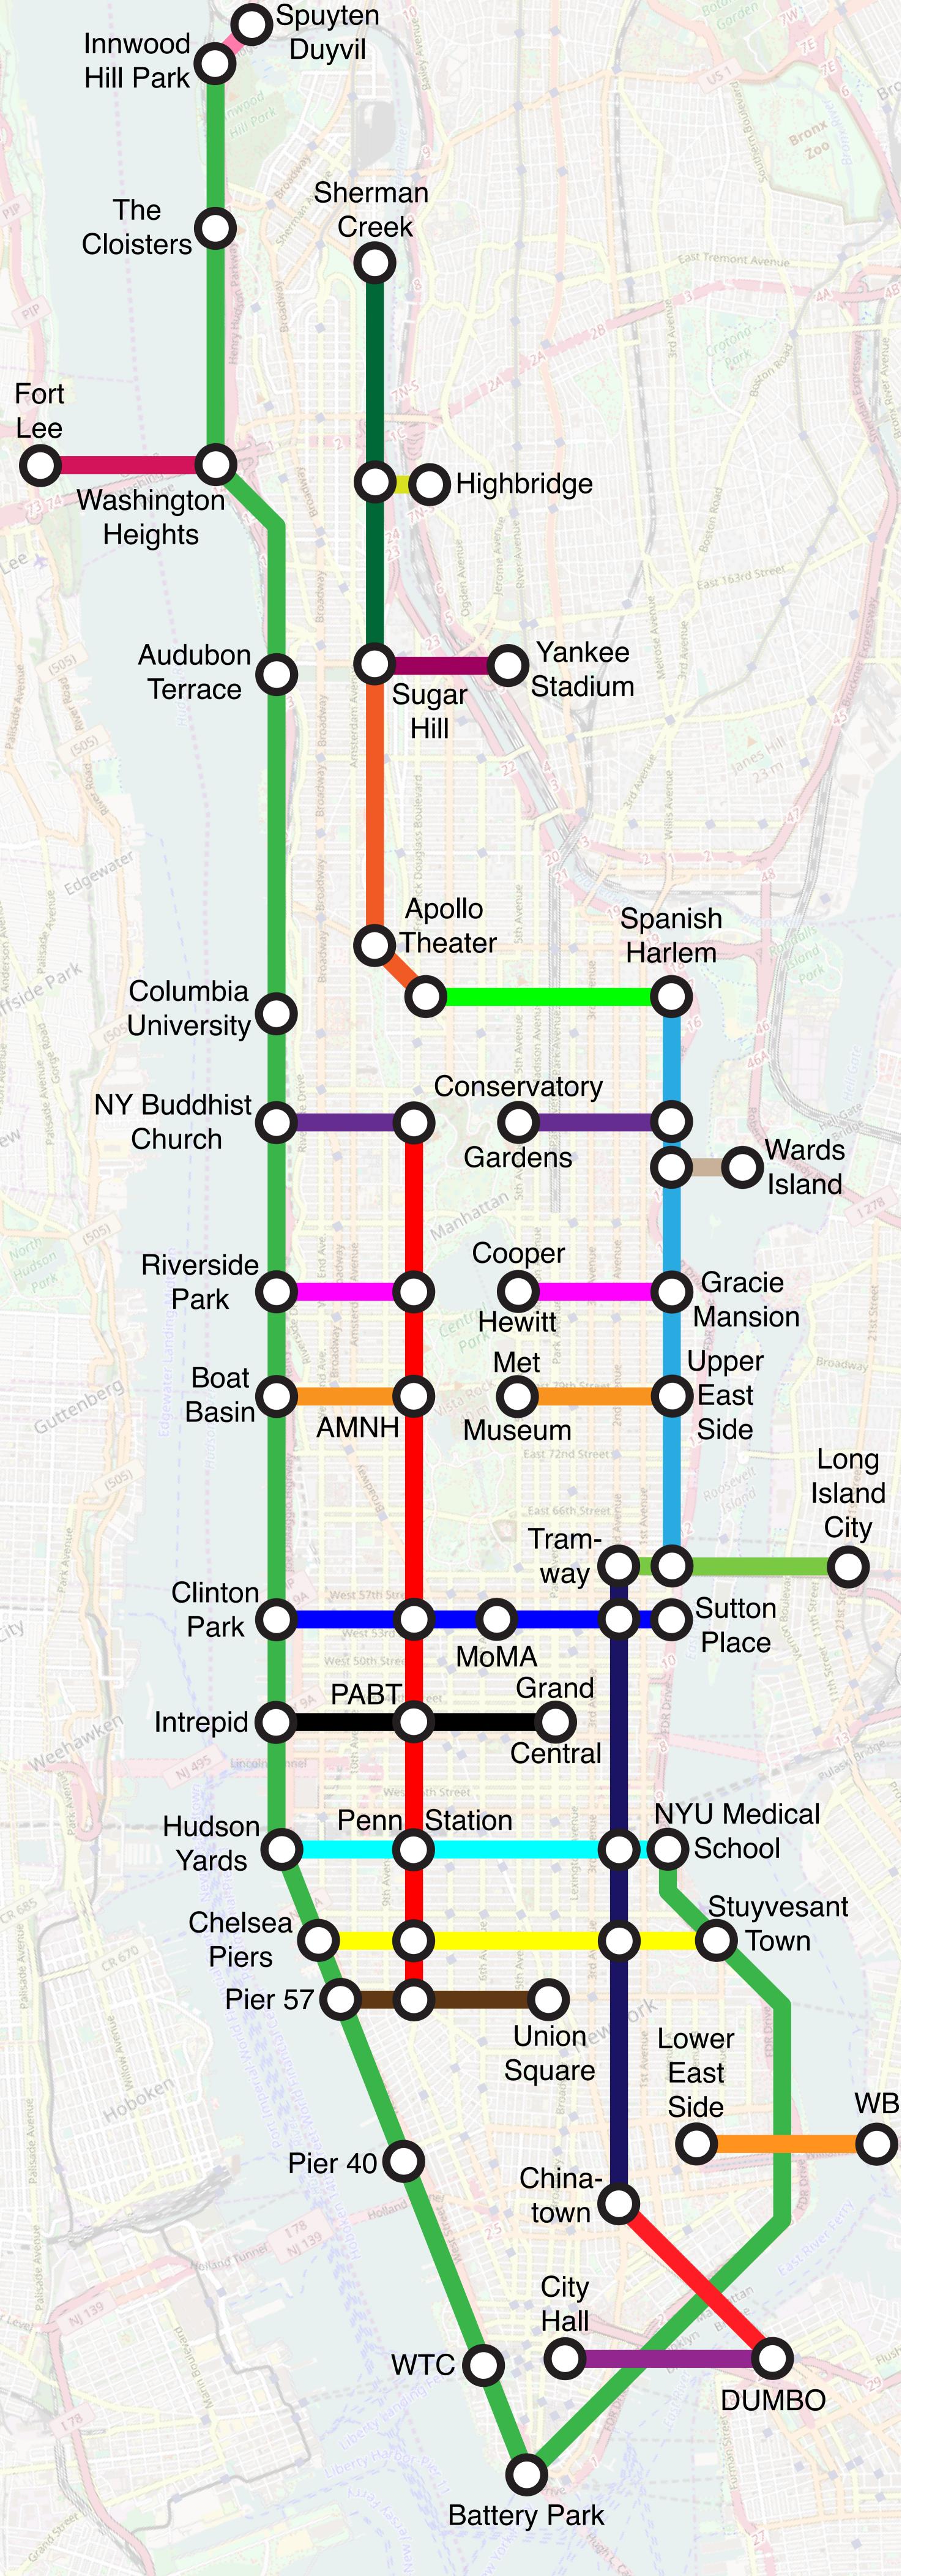

George Washington Bridge

Henry Hudson Bridge

High Bridge

Macombs Dam Bridge

Wards Island Bridge

Queensboro Bridge

Williamsburg Bridge

Manhattan Bridge

Brooklyn Bridge

East River Bikeway/ Hudson River Greenway

Harlem River Dr

Bobby Wagner Walk/ John Finley Walk

St. Nicholas Ave

1<sup>st</sup> Ave/ Allen St (Northbound)/ 2<sup>nd</sup> Ave/ Chrystie St (Southbound)

8<sup>th</sup> Ave/ Central Park W (Northbound)/ 9<sup>th</sup> Ave/ Columbus Ave

## (Southbound)

119<sup>th</sup> St (Westbound)/ 120<sup>th</sup> St (Eastbound)

## 106<sup>th</sup> St

90<sup>th</sup> St (Eastbound)/ 91<sup>st</sup> St (Westbound)

77<sup>th</sup> St (Wesbound)/ 78<sup>th</sup> St (Eastbound)

54<sup>th</sup> St (Eastbound)/ 55<sup>th</sup> St (Westbound)

43<sup>rd</sup> St (Westbound)/ 44<sup>th</sup> St (Eastbound)

29<sup>th</sup> St (Westbound)/ 30<sup>th</sup> St (Eastbound)

20<sup>th</sup> St (Eastbound)/ 21<sup>st</sup> St (Westbound)

15<sup>th</sup> St (Westbound)/ 16<sup>th</sup> St (Eastbound)